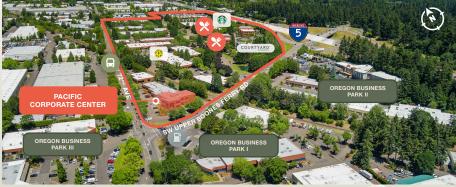

#### Walkable environment offering a variety of amenities including rotating food trucks, Starbucks and Gold's Gym

Immediate access to I-5

**Great exposure** at intersection

Newly updated landscaping

Lease Rate: \$30.00/sq. ft. full service